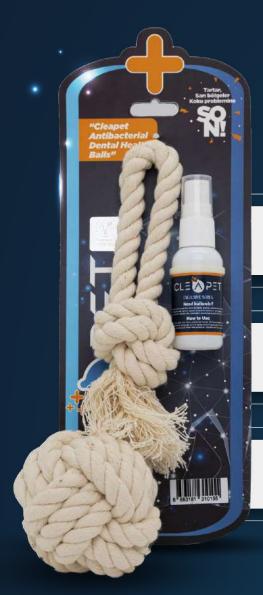

### CLEAPET ANTIBACTERIAL MOUTH BALL

It destroys tartar and prevents tartar formation in regular use.

It was developed for mouth hygiene in dogs.

It reduces bad breath.

It improves tooth and gingiva health.

It provides healthy tooth development of our newborn pets.

To activate the silver particles in the thread made of 100% cotton, you need to spray the entire supplied spray bottle until it is evenly distributed. After this process, the ball becomes ready for use.

It is knitted in sizes suitable for dogs from the smallest size to the largest. 4cm diameter-8cm diameter.