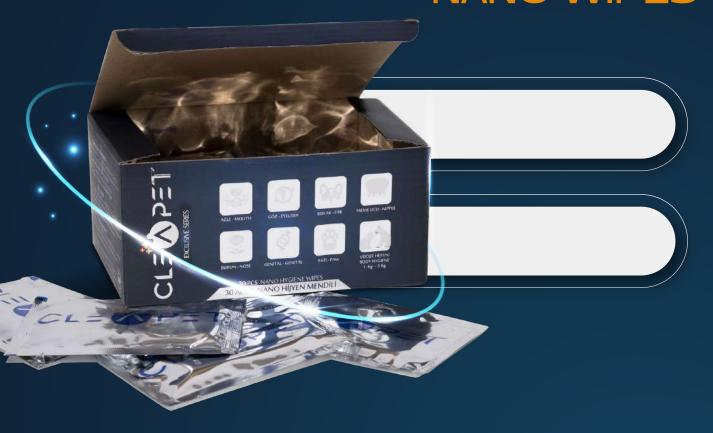

### CLEAPET EXCLUSIVE SERIES NANO WIPES

It is developed for eye, mouth, tooth, ear and paw hygiene.

It is sold as follows: 30 individually packaged wipes packages containing 20×14 cm nonwoven fabric and in a single box as a monthly package.

It is complementary to the treatment of discharge, inflammation, fungus, scabies, and eczema.

It is effective in bringing the yellow areas on the teeth to their natural color. It has tartar-destroying content in regular use. Use it by winding around your finger and brushing your pet's teeth. It should be used as a support for Gingivits treatment.

It provides to weaken to tear and mouth circle stains.

In chin acne and fat tailed syndromes, wiping should be done twice a day in the relevant area.

The area should be wiped once a day to ensure regional hygiene.

If there is a skin disease in the area, clean the area morning and evening.

It supports the treatment of fungus, scabies, eczema, allergy, excessive hair loss, open wound, bad breath, gingivitis, chin acne, fat tail, ear scabies, paw crack, nose crack, tear stain, mouth circle stain, paw fungus, genital and rectal area, nipple crack problems.