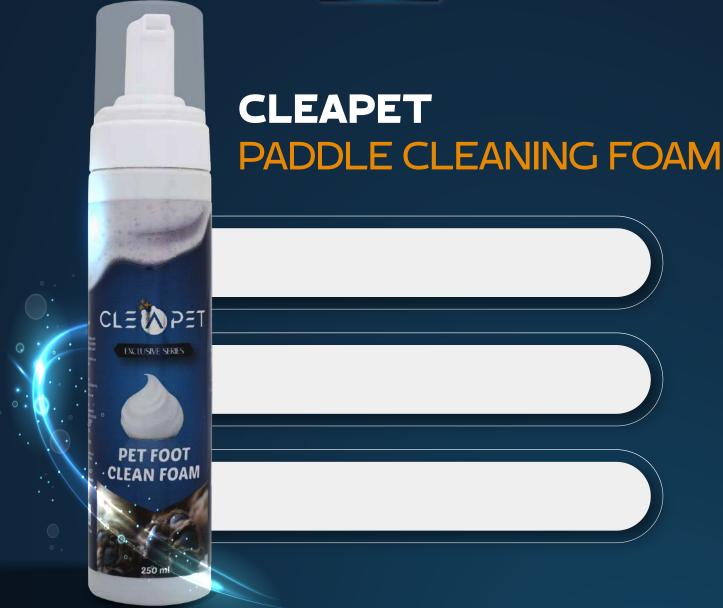

It should be used in home hygiene to eliminate the contamination environment for treatment of skin diseases.

The only place that our pet friends expel toxins from their bodies through sweat is the soles of their paws. Cleapet paw hygiene foam is a lice-repairing and cleansing foam created with nano- spray formulation. This hygiene foam, which is strong enough to repair even under-paw wounds, provides hygiene by preserving the moisture, flora and oil balance on the paws of your pet friends.

It destroys all the dirt, bacteria and viruses on the paws without rinsing.

It puts an end to bad paw odor by destroying harmful bacteria.

It puts an end to allergic problems by giving softness and shine to the paw feathers and paw skin.

It is suitable for use 3 or more times a day when cleaning is needed.

PROVIDES SOLUTIONS

### CLEAPET PAVE CARE GEL

It was developed for paw problems and nail problems.

It is used for yeast infection, paw burn, wound treatment and paw crack in paws.

The only place that our pet friends expel toxins from their bodies through sweat is the soles of their paws. Cleapet paw hygiene foam is a lice-repairing and cleansing foam created with nano- spray formulation. This hygiene foam, which is strong enough to repair even under-paw wounds, provides hygiene by preserving the moisture, flora and oil balance on the paws of your pet friends.