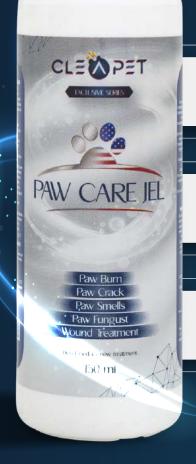

### CLEAPET PAVE CARE GEL

It was developed for paw problems and nail problems.

It is used for yeast infection, paw burn, wound treatment and paw crack in paws.

The only place that our pet friends expel toxins from their bodies through sweat is the soles of their paws. Cleapet paw hygiene foam is a lice-repairing and cleansing foam created with nano- spray formulation. This hygiene foam, which is strong enough to repair even under-paw wounds, provides hygiene by preserving the moisture, flora and oil balance on the paws of your pet friends.

It puts an end to allergic problems in paws. It destroys bacteria and viruses formed in paws. It maximizes paw resistance with the protective layer it creates thanks to nano silver. It gives softness and shine by caring for paw feathers and paw skin.

It repairs micro cracks, irritations and damages in the paws by care and treatment, creating a smooth and healthy appearance. It is suitable for use every 2-3 days for hygiene and care. It is recommended to use 3 times a day during treatment.