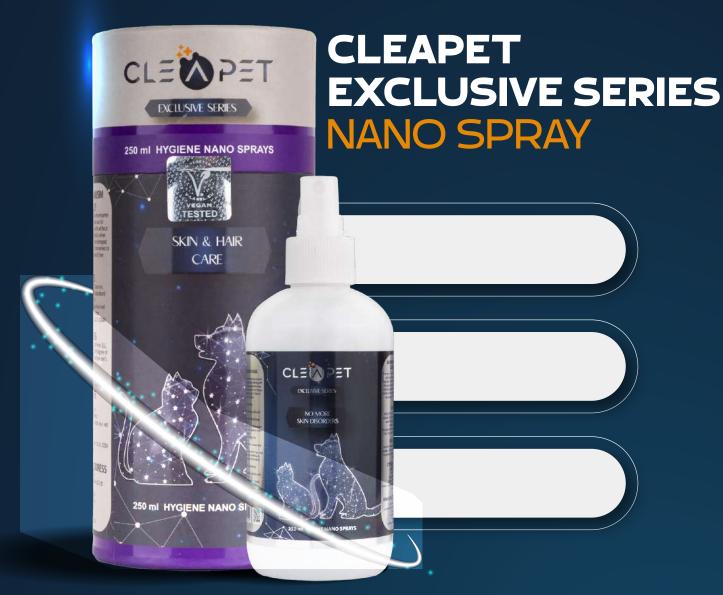

Note: It is recommended to spray in the morning and evening for skin problems and hair loss.

It provides protection against skin diseases that can be infected.

It is on sale as 250 ml and 1 liter, it is a nano spray with increased effect.

(It should not be used on our dark colored friends under sunlight, as it provides shine and color lightening in the feather color)

In regular use, it terminate to the problem of body odor by destroying bacteria and viruses. It should be sprayed and combed daily on the body.

Cleapet balances and reduces hair loss with its special formulation.

It destroys the bacterial environment, which is the habitat of xenopsylla and fleas, and provides protection against them.